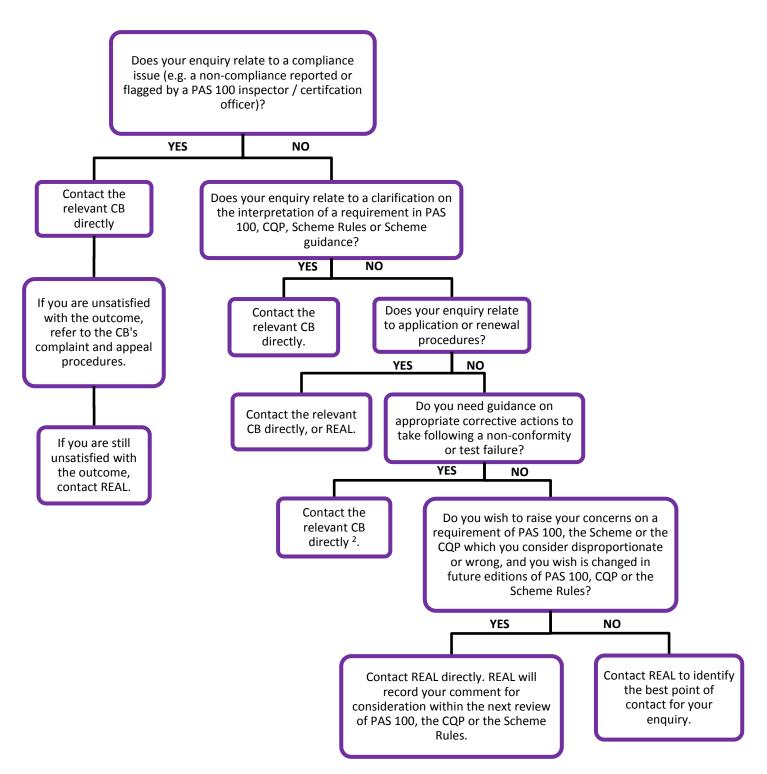

## Decision tree for composters on the Scheme to identify first point of contact for Scheme related enquiries

If you have an enquiry about PAS or the Compost Certification Scheme, please follow the decision tree below to identify what is the organisation or individual that you should contact to address your enquiry.